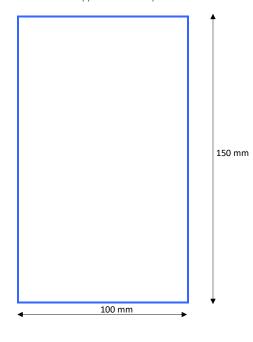

## **Product Specification Sheet**

| Product Code:        | 2181                                                                                                                                                                                                                                          |
|----------------------|-----------------------------------------------------------------------------------------------------------------------------------------------------------------------------------------------------------------------------------------------|
| Product Description: | 100mm x 150mm - 30mu Natural Poly bag                                                                                                                                                                                                         |
| Material:            | Blend of LDPE ( Low Density Polyethylene) and LLDPE (Linear Low Density Polyethylene)                                                                                                                                                         |
| Additives:           | Anti-static                                                                                                                                                                                                                                   |
| Size:                | 100 mm x 150 mm (+/- 3 mm)                                                                                                                                                                                                                    |
| Gauge:               | 30 mu (+/ - 5 mu)                                                                                                                                                                                                                             |
| Quantity:            | Sub packs 250, Carton of 10,000                                                                                                                                                                                                               |
| Packaging:           | All cartons correctly labelled                                                                                                                                                                                                                |
| Extra precaution:    | Bags must open easily                                                                                                                                                                                                                         |
| Recycling Plastics:  | LDPE No 4                                                                                                                                                                                                                                     |
| Pallet:              | 40 cartons per pallet                                                                                                                                                                                                                         |
| Storage:             | For optimum shelf life (up to 12 months and over) store at under 30°C away from any sunlight or U.V. source. Failure to do this will result in the material and seals going brittle relative to the amount of heat and U.V. it is exposed to. |