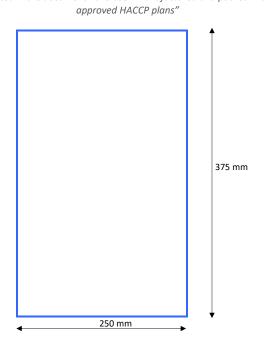

## **Product Specification Sheet**

Product Code: 2203

**Product Description:** 250mm x 375mm - 125mu Natural Poly bag

Material: Pland of LDDS / Low Density Boly at bulgars \( \)

Blend of LDPE ( Low Density Polyethylene) and LLDPE (Linear Low Density

Polyethylene)

Additives: Slip

**Size:** 250 mm x 375 mm (+/- 3 mm)

**Gauge:** 125 mu (+/ - 25 mu)

Quantity:Sub packs 50, Carton of 1,000Packaging:All cartons correctly labelledExtra precaution:Bags must open easily