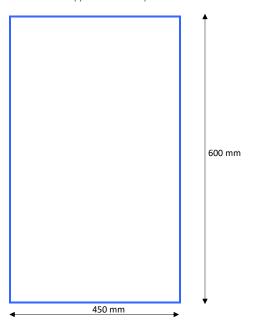

## **Product Specification Sheet**

2208 **Product Code:** 

**Product Description:** 450mm x 600mm - 125mu Natural Poly bag

Material: Blend of LDPE (Low Density Polyethylene) and LLDPE (Linear Low Density

Polyethylene)

Additives: Antiblock/slip and UV

450 mm x 600 mm (+/- 5 mm)

125 mu (+/ - 25 mu) Gauge: Sub packs 25, Carton of 350 Quantity: Packaging: All cartons correctly labelled Extra precaution: Bags must open easily