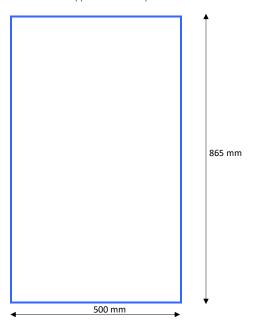

## **Product Specification Sheet**

Product Code: 2212

**Product Description:** 500mm x 865mm - 125mu White UV Poly bag

Material:

Blend of LDPE ( Low Density Polyethylene) and LLDPE (Linear Low Density

Polyethylene)

Additives: White colourant and UV Size: 500 mm x865 mm (+/- 5 mm)

Gauge: 125 mu (+/ - 25 mu)

Quantity: Sub packs 25, Carton of 200

Packaging: All cartons correctly labelled

Extra precaution: Bags must open easily