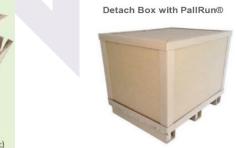

## **GENERAL PRODUCT INFORMATION**

**Product** Full Pallet Box 1200x 1000x 1000mm

Name:

Product 4703

Code:

**Date of** 14/03/2022

**Issue:** 

| Product Description                 | Detachable Box                                 |
|-------------------------------------|------------------------------------------------|
|                                     |                                                |
| Components                          | 1) Top & bottom Element =                      |
|                                     | Honeycomb Board + Top & Bottom Profiles        |
|                                     | 2) Side & End Element = Honeycomb Board +      |
|                                     | Vertical Profiles                              |
|                                     | 3) Pallrun ( <i>Optional)</i>                  |
| Material of Honeycomb Board         | Kraftliner / K-Liner, Medium, PVA glue         |
|                                     |                                                |
|                                     |                                                |
|                                     |                                                |
| Material of Top and Bottom profiles | Edgeboard with FrameCut (V-Cut)                |
|                                     | K-Liner, Core Board / Grey Chipboard, PVA glue |
| Material of Vertical Profiles       | Edgeboard                                      |
|                                     | K-Liner, Core Board / Grey Chipboard, PVA Glue |
| Material of PallRun* (Optional)     | Kraft liner, K-Liner, Core Board, PVA glue     |
|                                     |                                                |
| Glue                                | PVA                                            |
| Colour                              | Brown                                          |
| Recyclability                       | 100%                                           |
| Recommended Load Weight             | 1) Static Load upto 1.7 tonnes                 |
|                                     | 2) Dynamic Load upto 1.5 tonnes                |
| Tolerance                           | (Customised Width x Length x Height) ±5mm      |
| Packaging                           | Flat-packed on pallet and strapped with        |
|                                     | strapping band                                 |
|                                     | 2) Packed in complete assembly form – if       |
|                                     | required by Customer.                          |
|                                     |                                                |