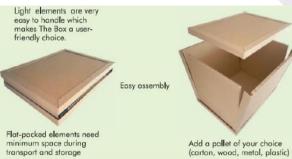

## **GENERAL PRODUCT INFORMATION**

**Product** Full Pallet Box 1200x 1000x 1000mm

Name:

Product 4703

Code:

**Date of** 14/03/2022

**Issue:** 

| Product Description                 | Detachable Box                                 |
|-------------------------------------|------------------------------------------------|
|                                     |                                                |
| Components                          | 1) Top & bottom Element =                      |
|                                     | Honeycomb Board + Top & Bottom Profiles        |
|                                     | 2) Side & End Element = Honeycomb Board +      |
|                                     | Vertical Profiles                              |
|                                     | 3) Pallrun ( <i>Optional)</i>                  |
| Material of Honeycomb Board         | Kraftliner / K-Liner, Medium, PVA glue         |
|                                     |                                                |
|                                     |                                                |
|                                     |                                                |
| Material of Top and Bottom profiles | Edgeboard with FrameCut (V-Cut)                |
|                                     | K-Liner, Core Board / Grey Chipboard, PVA glue |
| Material of Vertical Profiles       | Edgeboard                                      |
|                                     | K-Liner, Core Board / Grey Chipboard, PVA Glue |
| Material of PallRun* (Optional)     | Kraft liner, K-Liner, Core Board, PVA glue     |
|                                     |                                                |
| Glue                                | PVA                                            |
| Colour                              | Brown                                          |
| Recyclability                       | 100%                                           |
| Recommended Load Weight             | 1) Static Load upto 1.7 tonnes                 |
|                                     | 2) Dynamic Load upto 1.5 tonnes                |
| Tolerance                           | (Customised Width x Length x Height) ±5mm      |
| Packaging                           | Flat-packed on pallet and strapped with        |
|                                     | strapping band                                 |
|                                     | 2) Packed in complete assembly form – if       |
|                                     | required by Customer.                          |
|                                     |                                                |