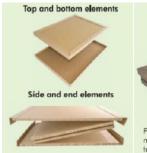

## **GENERAL PRODUCT INFORMATION**

**Product** Full Pallet Box 1200x 1000x 1000mm

Name:

Product 4703

Code:

**Date of** 14/03/2022

**Issue:** 

| Product Description                 | Detachable Box                                 |
|-------------------------------------|------------------------------------------------|
|                                     |                                                |
| Components                          | 1) Top & bottom Element =                      |
|                                     | Honeycomb Board + Top & Bottom Profiles        |
|                                     | 2) Side & End Element = Honeycomb Board +      |
|                                     | Vertical Profiles                              |
|                                     | 3) Pallrun ( <i>Optional)</i>                  |
| Material of Honeycomb Board         | Kraftliner / K-Liner, Medium, PVA glue         |
|                                     |                                                |
|                                     |                                                |
|                                     |                                                |
| Material of Top and Bottom profiles | Edgeboard with FrameCut (V-Cut)                |
|                                     | K-Liner, Core Board / Grey Chipboard, PVA glue |
| Material of Vertical Profiles       | Edgeboard                                      |
|                                     | K-Liner, Core Board / Grey Chipboard, PVA Glue |
| Material of PallRun* (Optional)     | Kraft liner, K-Liner, Core Board, PVA glue     |
|                                     |                                                |
| Glue                                | PVA                                            |
| Colour                              | Brown                                          |
| Recyclability                       | 100%                                           |
| Recommended Load Weight             | 1) Static Load upto 1.7 tonnes                 |
|                                     | 2) Dynamic Load upto 1.5 tonnes                |
| Tolerance                           | (Customised Width x Length x Height) ±5mm      |
| Packaging                           | Flat-packed on pallet and strapped with        |
|                                     | strapping band                                 |
|                                     | 2) Packed in complete assembly form – if       |
|                                     | required by Customer.                          |
|                                     |                                                |