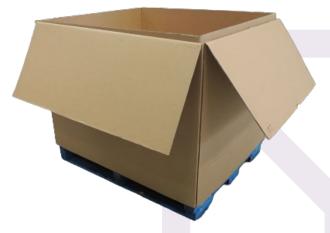

## GENERAL PRODUCT INFORMATION

| Product Name:  | Pallet Box 1200x1000x1000mm Full Lid |
|----------------|--------------------------------------|
| Product Code:  | 4079                                 |
| Date of Issue: | 17/05/2022                           |

## **Product Specifications**

| Product Description:      | Box 1200x1000x700mm with Lid: Box component |
|---------------------------|---------------------------------------------|
| Product Design No:        | 471280                                      |
| Internal Dimensions:      | 1200 x 1000 x 700mm                         |
| Board Grade:              | 4TC, WR (Brown, CB Flute)                   |
| Style Code:               | 1655 1/2UpHSC SpecPack                      |
| Closure Code              | I Stitched Inside                           |
| Colours:                  | Plain                                       |
| Estimated Qty per Pallet: | 85                                          |
| Pallet Size:              | 2600 x 1500 mm (No 8)                       |