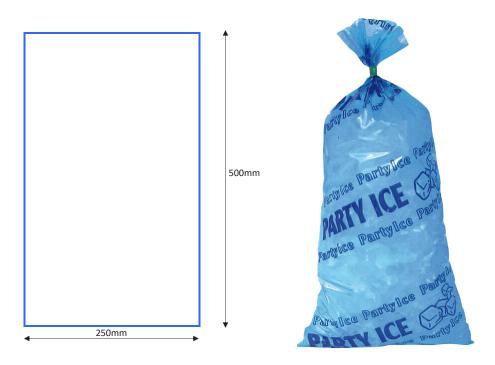

| PRODUCT SPECIFICATION SHEET |                                                                                                                                                                                                                                               |
|-----------------------------|-----------------------------------------------------------------------------------------------------------------------------------------------------------------------------------------------------------------------------------------------|
| Issue Date:                 | 24.01.2023                                                                                                                                                                                                                                    |
| Product Code:               | 2372                                                                                                                                                                                                                                          |
| Product Description:        | 250 X 500 - 70mu Blue Party Ice printed bag                                                                                                                                                                                                   |
| Material:                   | LDPE & LLDPE resin blend                                                                                                                                                                                                                      |
| Additives:                  | Anti-block & Slip, Ice Blue colourant @ 0.25%                                                                                                                                                                                                 |
| Size:                       | 250 mm X 500 mm (+/- 3mm)                                                                                                                                                                                                                     |
| Gauge:                      | 70mu (+/ - 14 mu)                                                                                                                                                                                                                             |
| Quantity:                   | Subpacks of 50, Cartons of 1,200                                                                                                                                                                                                              |
| Packaging:                  | All cartons are to be correctly labelled. Bags to be wrapped.                                                                                                                                                                                 |
| Extra precaution:           | Bags are to be leakproof                                                                                                                                                                                                                      |
| Recycling Plastics:         | LDPE No 4                                                                                                                                                                                                                                     |
| Pallet:                     | 2016 + A1: 2018                                                                                                                                                                                                                               |
| Storage:                    | For optimum shelf life (up to 12 months and over) store at under 30°C away from any sunlight or U.V. source. Failure to do this will result in the material and seals going brittle relative to the amount of heat and U.V. it is exposed to. |