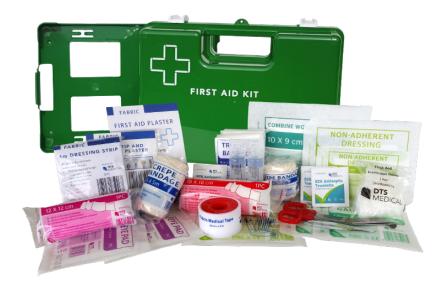

| 1-5 PERSON FIRST AID KIT WALL MOUNTABLE |          |                                    |          |
|-----------------------------------------|----------|------------------------------------|----------|
| Product Code 8444                       | Quantity | Product Code 8444                  | Quantity |
| Triangle Bandage                        | 2        | Gauze Swabs 2's Sterile            | 3        |
| Roller Bandage 5cm                      | 1        | Non Adherent Dressings 7.5x5cm     | 1        |
| Roller Bandage 7.5cm                    | 1        | Non Adherent Dressings 7.5x10cm    | 2        |
| Medical Tape 25mm                       | 1        | Wound Dressing Medium              | 1        |
| First Aid Tips                          | 1        | Wound Dressing Large               | 1        |
| Clean Up Bag                            | 1        | Combine Dressing 10x9cm            | 1        |
| Scissors Medium Rescue Shear            | 1        | Fabric plasters pack assorted 12's | 1        |
| Safety Pins                             | 10       | Plasters pack 25's                 | 2        |
| First Aid Economy Tweezer               | 1        | Fabric plaster 1m Dressing Strip   | 1        |
| Antiseptic Wipes                        | 3        | First Aid Bag Or Container         | 1        |
| CPR Face Shield                         | 1        | Ampule Saline                      | 60ml     |
| Examination Gloves Pair                 | 2        | Hep Warning Label                  | 1        |
| Eye Pad Single                          | 2        |                                    |          |