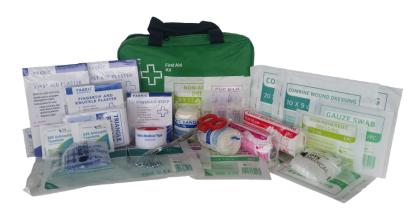

| 1-25 PERSON FIRST AID KIT SOFT PACK |           |                                    |           |
|-------------------------------------|-----------|------------------------------------|-----------|
| Product Code 8445                   | Quantity  | Product Code 8445                  | Quantity  |
| Triangle Bandage                    | 2         | Gauze Swabs 2's Sterile            | 4         |
| Roller Bandage 5cm and 7.5cm        | 1 of each | Non Adherent Dressings 7.5x5cm     | 1         |
| Medical Tape 25mm                   | 1         | Non Adherent Dressings 7.5x10cm    | 2         |
| First Aid Tips                      | 1         | Wound Dressing Medium and Large    | 1 of each |
| Clean Up Bag                        | 2         | Combine Dressing 9x10cm            | 1         |
| Scissors Medium Rescue Shear        | 1         | Combine Dressing 9x20cm            | 1         |
| Safety Pins                         | 10        | Fabric plasters pack assorted 12's | 1         |
| First Aid Economy Tweezer           | 1         | Plasters pack 25's                 | 2         |
| Antiseptic Wipes                    | 5         | Fabric plaster 1m Dressing Strip   | 2         |
| CPR Face Shield                     | 1         | First Aid Bag Or Container         | 1         |
| Examination Gloves Pair             | 2         | Saline Wound & Eye Irrigation      | 120ml     |
| Eye Pad Single                      | 3         | Hep Warning Label                  | 1         |