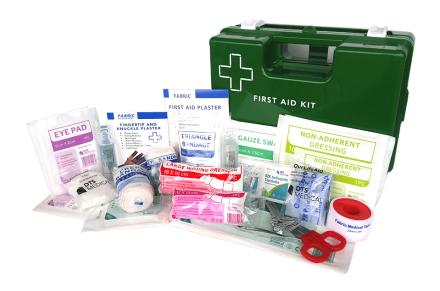

making it easy!

| 1-25 PERSON FIRST AID KIT WALL MOUNTABLE |           |                                    |           |
|------------------------------------------|-----------|------------------------------------|-----------|
| Product Code 8446                        | Quantity  | Product Code 8446                  | Quantity  |
| Triangle Bandage                         | 2         | Gauze Swabs 2's Sterile            | 4         |
| Roller Bandage 5cm and 7.5cm             | 1 of each | Non Adherent Dressings 7.5x5cm     | 1         |
| Medical Tape 25mm                        | 1         | Non Adherent Dressings 7.5x10cm    | 2         |
| First Aid Tips                           | 1         | Wound Dressing Medium and Large    | 1 of each |
| Clean Up Bag                             | 2         | Combine Dressing 9x10cm            | 1         |
| Scissors Medium Rescue Shear             | 1         | Combine Dressing 9x20cm            | 1         |
| Safety Pins                              | 10        | Fabric plasters pack assorted 12's | 1         |
| First Aid Economy Tweezer                | 1         | Plasters pack 25's                 | 2         |
| Antiseptic Wipes                         | 5         | Fabric plaster 1m Dressing Strip   | 2         |
| CPR Face Shield                          | 1         | First Aid Bag Or Container         | 1         |
| Examination Gloves Pair                  | 2         | Saline Wound & Eye Irrigation      | 120ml     |
| Eye Pad Single                           | 3         | Hep Warning Label                  | 1         |