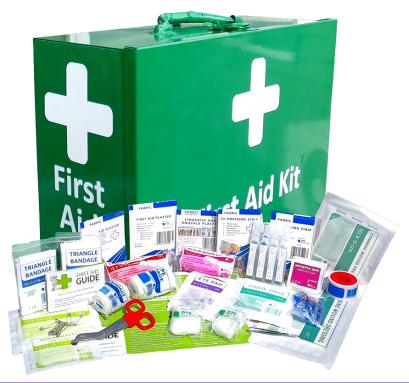

making it easy!

| 1-25 PERSON FIRST AID KIT SOFT PACK |          |                                               |          |
|-------------------------------------|----------|-----------------------------------------------|----------|
| Product Code 8447                   | Quantity | Product Code 8447                             | Quantity |
| Triangle Bandage                    | 2        | Bandage 7.5cm wide                            | 1        |
| Eye Pad                             | 3        | Bandage 10cm wide                             | 1        |
| Large Wound Dressing                | 2        | Medical Tape 2.5cm                            | 1        |
| Medium Wound Dressing               | 2        | Paper Tape 1.25                               | 1        |
| Non Adherent Dressing 10cm x 7.5cm  | 2        | 100 Plasters 7.2cm x 1.9cm                    | 1        |
| Non Adherent Dressing 5cm x 7.5cm   | 4        | Assorted Plasters Knuckle and Finger tip 12's | 2        |
| Combine Dressing 20cm x 9cm         | 1        | Fabric Dressing Strips 1m                     | 2        |
| Combine Dressing 20cm x 20cm        | 1        | First Aid Tweezers                            | 1        |
| Combine Dressing 10cm x 9cm         | 2        | Scissors Medium Rescue shear                  | 1        |
| Gauze Swabs 2's 7.5mm x 7.5mm       | 8        | CPR Resuscitation Mask                        | 3        |
| Antiseptic Wipes                    | 10       | Examination gloves (Pair)                     | 4        |
| Wound Irrigation Solution 30ml      | 8        | Contaminant Bag                               | 1        |
| Safety Pins                         | 10       | First Aid Tips                                | 1        |
| Bandage 5cm wide                    | 1        | Aids/Hepatitis Warning Label                  | 1        |