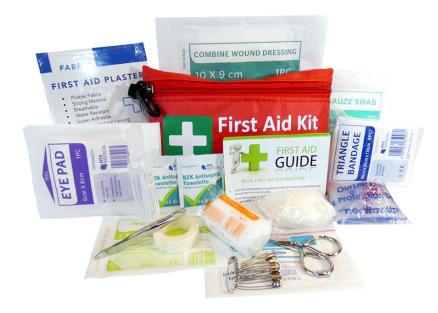

| ECONOMY VEHICLE / LONE WORKER FIRST AID KIT |          |                              |          |
|---------------------------------------------|----------|------------------------------|----------|
| Product Code 8440                           | Quantity | Product Code 8440            | Quantity |
| Triangle Bandage                            | 1        | Eye Pad Single               | 2        |
| Roller Bandage 5cm                          | 1        | Gauze Swabs 2's Sterile      | 2        |
| Paper Tape 12.5mm                           | 1        | Non Adherent Dressings (S)   | 1        |
| First Aid Tips                              | 1        | Combine Dressing Small       | 1        |
| Scissors First Aid Wire                     | 1        | Island Adhesive Dressing (S) | 1        |
| Safety Pins                                 | 10       | Plasters Normal              | 25       |
| First Aid Economy Tweezer                   | 1        | First Aid Bag or Container   | 1        |
| Antiseptic Wipes                            | 2        | Ampule Saline                | 15ml     |
| CPR Face Shield                             | 1        | Help Warning Label           | 1        |
| Examination Gloves Pair                     | 1        |                              |          |