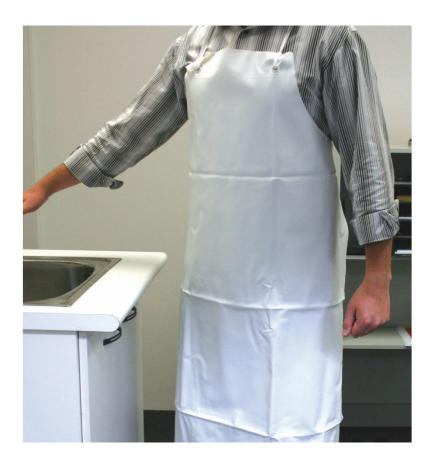

| RODUCT SPECIFICATION | ON                                                                                                                                                                                                                                                                                                                                                                                                  |
|----------------------|-----------------------------------------------------------------------------------------------------------------------------------------------------------------------------------------------------------------------------------------------------------------------------------------------------------------------------------------------------------------------------------------------------|
| Product:             | TPU Apron with Buckles & Straps                                                                                                                                                                                                                                                                                                                                                                     |
| Material:            | Thermoplastic Polyurethane (TPU)                                                                                                                                                                                                                                                                                                                                                                    |
| Specifications:      | 200 micron / 0.2mm thickness                                                                                                                                                                                                                                                                                                                                                                        |
| Color variations:    | White and Blue                                                                                                                                                                                                                                                                                                                                                                                      |
| Design & Feature:    | <ul> <li>Smooth, pore-free surface</li> <li>Soft, comfortable and durable</li> <li>High abrasion resistance and elasticity</li> <li>Oil and grease resistance</li> </ul> Commonly used in food industry, butchery, slaughterhouse, meat packaging, etc. Ideal protection against blood, fat, animal bloody fluids in work areas. Can be used several times and easily washed with water / cleanser. |
| Size:                | 900 x 1300mm                                                                                                                                                                                                                                                                                                                                                                                        |
| Closure type:        | Adjustable nitrile cord with plastic buckles                                                                                                                                                                                                                                                                                                                                                        |