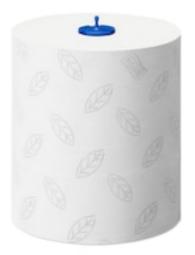

## Tork Matic® Soft Hand Towel Roll Advanced

Comfort your guests with the Advanced Tork Matic® soft hand towel roll. It gives a good hand drying and has a nice grey leaf decor embossing. The rolls are suitable for the Tork Matic® Hand Towel Roll Dispenser, developed for easy maintenance in high traffic washrooms. It saves time and controls consumption by one-at-a-time sheet dispensing.

- A large, soft hand towel with a high quality feel that leaves a lasting impression
- Long-lasting rolls minimize maintenance costs while maximizing service.

# Tork Matic<sup>®</sup> Soft Hand Towel Roll **Advanced**

Product & Delivery data System H1

Roll width 21 cm Ply 2 Colour White

Quality Advanced

**Roll Diameter** 

19 cm Print No

**Roll length** 150 m

Core Inner Diameter 3.8 cm

Embossing Yes