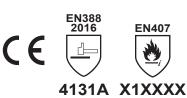

ess 15-gauge polyamide/spandex shell knitted with the latest technology and

> PVC micro dots for greater grip, precision handling and outstanding durability



+ Seamless 15-gauge polyamide/spandex shell knitted with the

latest technology and coated with nitrile foam on the palm

New nitrile foam coating technology provides excellent dexterity

and a form fit for reduced fatigue, maximum comfort and control

E440HC



E440PHC

## SUITABLE FOR

**OPENSIDE** 

- General Handling
- Transport
- Timber handling +
- Assembling +
- Warehousing/logistics +
- + Packaging
- Materials handling +





coated with nitrile foam on the palm

+

+

+

+

+





63

## **NIICHI INF** GI NVFS

TOUCH

E440HC - Openside Touchline Glove With Micro Dots E440PHC - Openside Touchline Glove

control your game!







www.eskosafety.com

F440HC:Sizes7-11

E440PHC:Sizes 7-12

PERFORMANCE FEATURES

Touchscreen sensitive (E440PHC)

Header carded for retail display