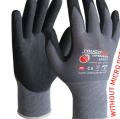

> PVC micro dots for greater grip, precision handling and outstanding durability

+ Seamless 15-gauge polyamide/spandex shell knitted with the

latest technology and coated with nitrile foam on the palm

New nitrile foam coating technology provides excellent dexterity

and a form fit for reduced fatigue, maximum comfort and control

E440HC

E440PHC