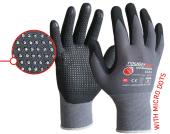

Touchscreen sensitive

New nitrile foam coating technology provides excellent dexterity and a form fit for reduced fatigue, maximum comfort and control

Seamless 15-gauge polyamide/spandex shell knitted with the latest technology and

> PVC micro dots for greater grip, precision handling and outstanding durability

+ Seamless 15-gauge polyamide/spandex shell knitted with the

latest technology and coated with nitrile foam on the palm

New nitrile foam coating technology provides excellent dexterity

and a form fit for reduced fatigue, maximum comfort and control

E440HC

E440PHC