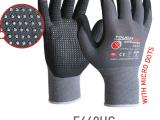

## **NIICHI INF** GI NVFS

TOUCH

E440HC - Openside Touchline Glove With Micro Dots E440PHC - Openside Touchline Glove

control your game!

www.eskosafety.com

F440HC:Sizes7-11

E440PHC:Sizes 7-12

PERFORMANCE FEATURES